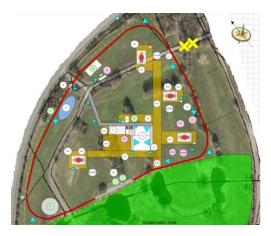

### **VPC-MAX counterweight**

# Manitowoc VPC-Max reduces site prep

# **9 X SMALLER** SET UP AREA

## MLC650 VPC-MAX Site Preparation

Conventional Crane w/ Ballast Wagon or hanging tray

Ground Preparation Area Required

## MLC650 VPC-MAX Site Preparation