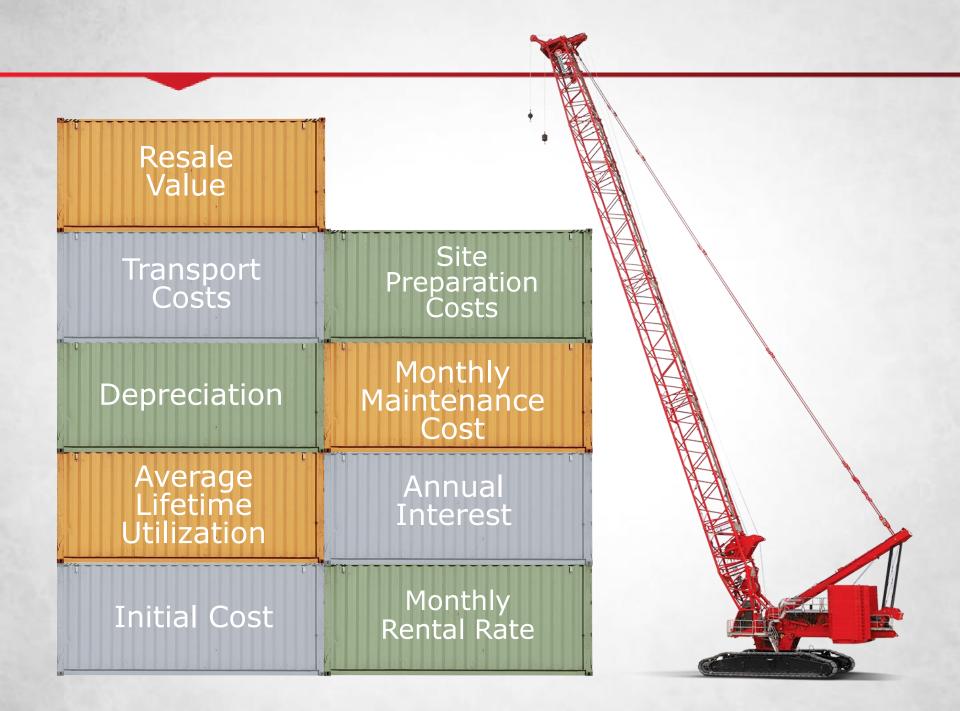

# How does a customer make money with a crane?

"It's not about developing a new model that is better than the competition; it's about developing a crane that makes more money for the customer."