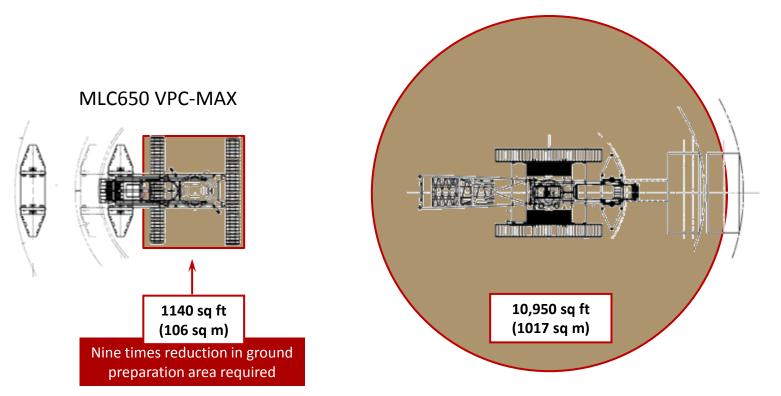

# Manitowoc VPC-Max reduces site prep

# **9 X SMALLER** SET UP AREA

## MLC650 VPC-MAX Site Preparation

Conventional Crane w/ Ballast Wagon or hanging tray

Ground Preparation Area Required

## MLC650 VPC-MAX Site Preparation